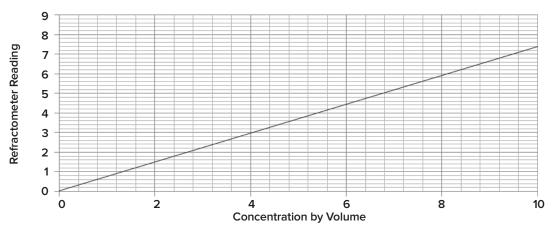

#### RECOMMENDED CONCENTRATION

- Machining: 5-8%
- Grinding: 3-5%

Refractometer Factor: Multiply Refractometer Reading x 1.3

Chemical Solutions for Today's Challenges